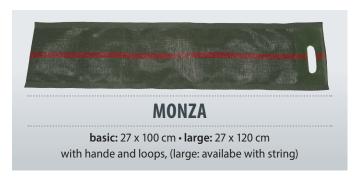

| Quantity – Zill-Silobags with handle, loops and string |               |                |               |        |  |  |
|--------------------------------------------------------|---------------|----------------|---------------|--------|--|--|
| Size in cm                                             | Pieces/bundle | Pieces/package | Pieces/pallet | Colour |  |  |
| 25 x 100                                               | 50            | 200            | 3.000         |        |  |  |
| 27 x 120                                               | 50            | 200            | 2.000         |        |  |  |

other sizes on demand

other sizes on demand