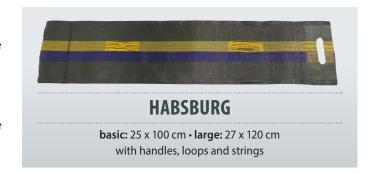

Our silobags guarantee a complete sealing of the silo edges. By placing the bags approx. every 5 meters adross the silo, the silage cover experiences an additional fixation. The silobags fix each other in place by means of our supporting sleeve system, quick'n fix. Ther handling of the bags is improved by handles, loops and strings.

Micro-meshed monofil yarns, highest resistance

Durability: up to 10 years or more in use

Saves time: no tires, no sand

| Quantity — Zill-Silobags with handle |               |                |               |        |  |  |
|--------------------------------------|---------------|----------------|---------------|--------|--|--|
| Size in cm                           | Pieces/bundle | Pieces/package | Pieces/pallet | Colour |  |  |
| 25/27 x 100                          | 50            | 250            | 3.000         |        |  |  |
| 27 x 120                             | 50            | 250            | 2.000         |        |  |  |

| Quantity – Zill-Silobags with handle, loops and string |               |                |               |        |  |  |
|--------------------------------------------------------|---------------|----------------|---------------|--------|--|--|
| Size in cm                                             | Pieces/bundle | Pieces/package | Pieces/pallet | Colour |  |  |
| 25 x 100                                               | 50            | 200            | 3.000         |        |  |  |
| 27 x 120                                               | 50            | 200            | 2.000         |        |  |  |