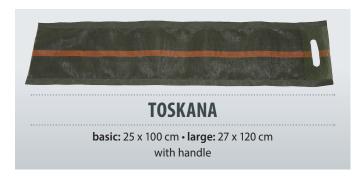

Micro-meshed monofil yarns, highest resistance

Durability: up to 10 years or more in use

Saves time: no tires, no sand

| Quantity — Zill-Silobags with handle |               |                |               |        |  |  |
|--------------------------------------|---------------|----------------|---------------|--------|--|--|
| Size in cm                           | Pieces/bundle | Pieces/package | Pieces/pallet | Colour |  |  |
| 25/27 x 100                          | 50            | 250            | 3.000         |        |  |  |
| 27 x 120                             | 50            | 250            | 2.000         |        |  |  |

other sizes on demand

other sizes on demand