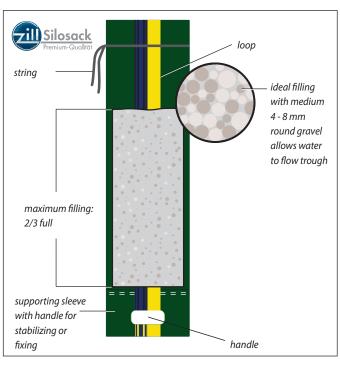

Our silobags guarantee a complete sealing of the silo edges. By placing the bags approx. every 5 meters adross the silo, the silage cover experiences an additional fixation. The silobags fix each other in place by means of our supporting sleeve system, quick'n fix. Ther handling of the bags is improved by handles, loops and strings.