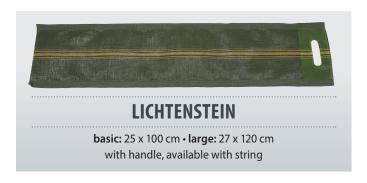

Our silobags guarantee a complete sealing of the silo edges. By placing the bags approx. every 5 meters adross the silo, the silage cover experiences an additional fixation. The silobags fix each other in place by means of our supporting sleeve system, quick'n fix. Ther handling of the bags is improved by handles, loops and strings.

Micro-meshed monofil yarns, highest resistance

Durability: up to 10 years or more in use

Saves time: no tires, no sand

| Quantity — Zill-Silobags with handle |               |                |               |        |  |  |
|--------------------------------------|---------------|----------------|---------------|--------|--|--|
| Size in cm                           | Pieces/bundle | Pieces/package | Pieces/pallet | Colour |  |  |
| 25/27 x 100                          | 50            | 250            | 3.000         |        |  |  |
| 27 x 120                             | 50            | 250            | 2.000         |        |  |  |

| Quantity – Zill-Silobags with handle, loops and string |               |                |               |        |  |  |
|--------------------------------------------------------|---------------|----------------|---------------|--------|--|--|
| Size in cm                                             | Pieces/bundle | Pieces/package | Pieces/pallet | Colour |  |  |
| 25 x 100                                               | 50            | 200            | 3.000         |        |  |  |
| 27 x 120                                               | 50            | 200            | 2.000         |        |  |  |